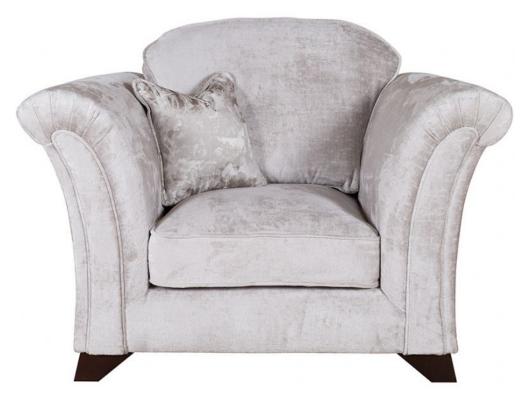

## **Lana Fabric Chair**

Hardwood and composite board frame Dowelled, screwed, glued and stapled Fibre filled backs Feather filled scatter included Award-winning foamflex seat interior - comes with 5 year guarantee and offers the comfort of fibre and the retention of foam Serpentine seat springs and silent wire Elasticated back webbing Solid wood feet available in Light or Antique finish