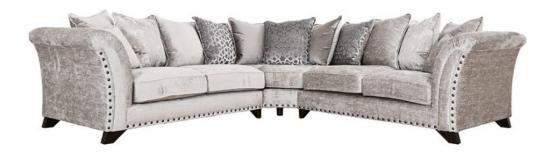

## Lana Fabric Pillow Back Corner Sofa

Hardwood and composite board frame Dowelled, screwed, glued and stapled Fibre filled backs Feather filled scatters included Award-winning foamflex seat interior - comes with 5 year guarantee and offers the comfort of fibre and the retention of foam Serpentine seat springs and silent wire Elasticated back webbing Solid wood feet available in Light or Antique finish