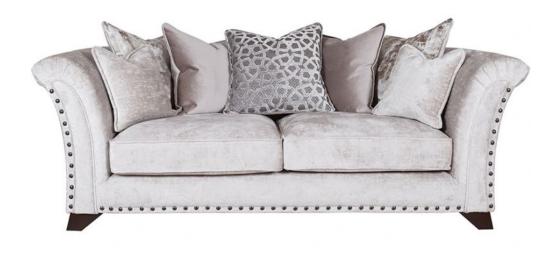

## Lana Pillow Back Fabric 3 Seater Sofa

Hardwood and composite board frame Dowelled, screwed, glued and stapled Feather filled scatters included Award-winning foamflex seat interior - comes with 5 year guarantee and offers the comfort of fibre and the retention of foam Serpentine seat springs and silent wire Elasticated back webbing Solid wood feet available in Light or Antique finish **Date:** 23 April 2024