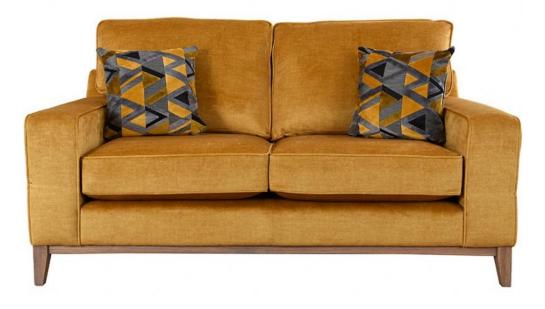

## **Charlotte Fabric 2 Seater Sofa**

10 year structural guarantee 10 year cold cure seat cushion guarantee Frames made with FSC certified wood Hardwood in all load-bearing areas Copper wash seat springs for durability Glued and screwed Cold cure moulded foam seat cushions Feet and front plinth available in Weathered Oak or Brushed Aluminium finish Large choice of fabrics in store **Date:** 25 April 2024

All prices are valid at time of printing this document and measurements are subject to manufacturers alterations which may not be reflected on this specification sheet or website

171cm(w) 94cm(h) 98cm(d) was £1435 sale from £1029