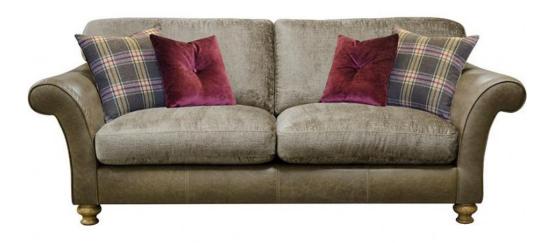

## Harrison Standard Back Split 4 Seater Sofa

Handcrafted from the finest materials Natural, characterful leathers Solid hardwood from sustainable forests Hand-turned legs available in Weathered Oak, Dark Wood or Black Wood finish Seat interior - foam core with fibre and feather bag Back interior - feather and fibre mix Cushion interior - feather and fibre mix **Date:** 25 April 2024