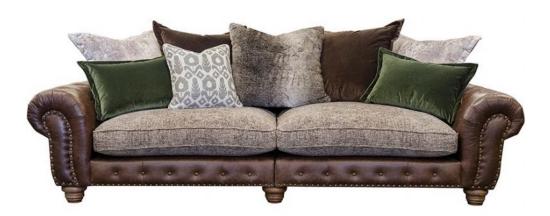

## Hamilton Grand Split Scatter Back Sofa

Handcrafted from the finest materials Natural, characterful leathers Solid hardwood from sustainable forests Available with Pewter or Antique studs Hand-turned legs available in Weathered Oak, Dark Wood or Black Wood finish Seat interior - foam core with fibre and feather bag Back interior - feather and fibre mix Cushion interior - feather and fibre mix Bolster in Allure Moss **Date:** 25 April 2024