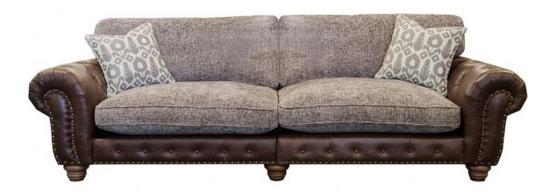

## **Hamilton Grand Split Standard Back Sofa**

Handcrafted from the finest materials Natural, characterful leathers Solid hardwood from sustainable forests Available with Pewter or Antique studs Hand-turned legs available in Weathered Oak, Dark Wood or Black Wood finish Seat interior - foam core with fibre and feather bag Back interior - feather and fibre mix Cushion interior - feather and fibre mix **Date:** 24 April 2024