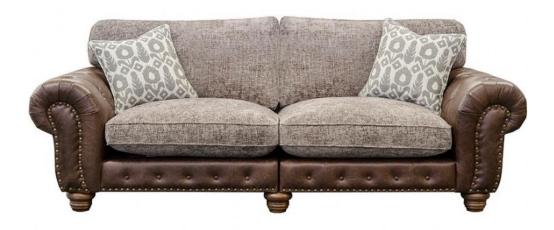

## **Hamilton Large Split Standard Back Sofa**

Handcrafted from the finest materials Natural, characterful leathers Solid hardwood from sustainable forests Available with Pewter or Antique studs Hand-turned legs available in Weathered Oak, Dark Wood or Black Wood finish Seat interior - foam core with fibre and feather bag Back interior - feather and fibre mix Cushion interior - feather and fibre mix **Date:** 18 April 2024