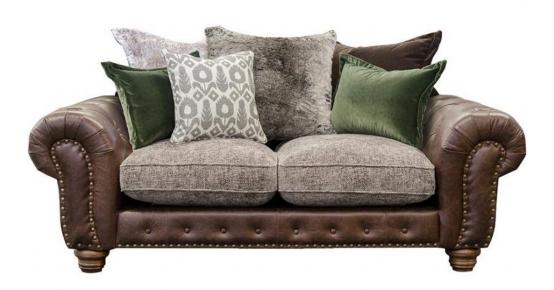

## Hamilton Small Scatter Back Sofa

Handcrafted from the finest materials Natural, characterful leathers Solid hardwood from sustainable forests Available with Pewter or Antique studs Hand-turned legs available in Weathered Oak, Dark Wood or Black Wood finish Seat interior - foam core with fibre and feather bag Back interior - feather and fibre mix Cushion interior - feather and fibre mix Bolster in Allure Moss **Date:** 25 April 2024