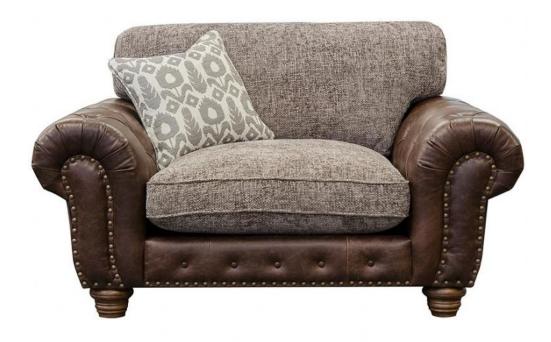

## **Hamilton Standard Back Snuggler**

Handcrafted from the finest materials Natural, characterful leathers Solid hardwood from sustainable forests Available with Pewter or Antique studs Hand-turned legs available in Weathered Oak, Dark Wood or Black Wood finish Seat interior - foam core with fibre and feather bag Back interior - feather and fibre mix Cushion interior - feather and fibre mix **Date:** 20 April 2024