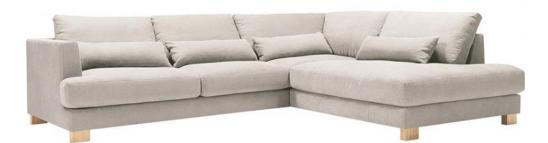

## Brandon RHF Small Fabric Chaise Sofa

Available in a wide selection of contemporary fabrics and velvets Fixed cover Seat and back - polyurethrane foam with cushion chamber filled with feather and silicone balls Scatters filled with mix of feather and silicone balls Frame - FSC certified wood and wood-based elements FSC certified solid wood feet Feet available in a selection of finishes **Date:** 27 April 2024