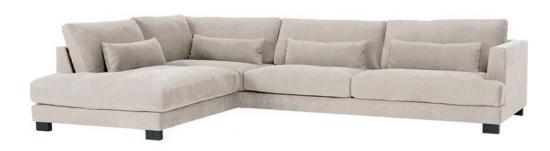

## **Brandon LHF Large Fabric Chaise Sofa**

Available in a wide selection of contemporary fabrics and velvets Fixed cover Seat and back - polyurethrane foam with cushion chamber filled with feather and silicone balls Scatters filled with mix of feather and silicone balls Frame - FSC certified wood and wood-based elements FSC certified solid wood feet Feet available in a selection of finishes **Date:** 24 April 2024

All prices are valid at time of printing this document and measurements are subject to manufacturers alterations which may not be reflected on this specification sheet or website

348cm(w) 83cm(h) 235cm(d) was £5489 sale from £4665