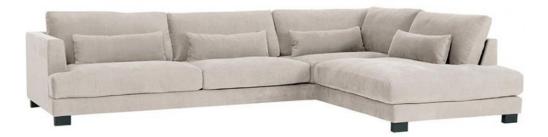

## Brandon RHF Large Fabric Chaise Sofa

Available in a wide selection of contemporary fabrics and velvets Fixed cover Seat and back - polyurethrane foam with cushion chamber filled with feather and silicone balls Scatters filled with mix of feather and silicone balls Frame - FSC certified wood and wood-based elements FSC certified solid wood feet Feet available in a selection of finishes **Date:** 24 April 2024