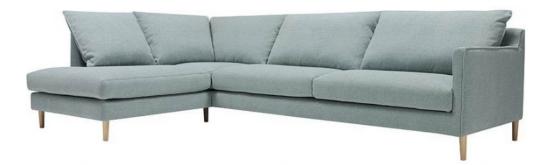

## Sally LHF Chaise Sofa

Available in a selection of contemporary fabrics and velvets Loose cover with Velcro Foam seat cushion Back cushion features chamber with mix of foam flakes and silicone balls Frame made from FSC certified solid wood and wood-based elements FSC certified solid wood legs Choice of leg colour Shown in Togo Turquoise **Date:** 20 April 2024