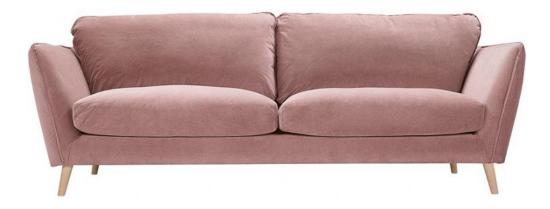

## Stella Fabric 3 Seater Sofa

Contemporary design Fixed cover Lux seat interior - foam with cushion chamber featuring mix of feather and silicone balls Back interior - cushion chamber featuring mix of feather and silicone balls Frames made from FSC certified solid wood and wood based elements Legs made from FSC certified solid wood Available in a selection of stylish fabrics and velvets Choice of foot colour **Date:** 24 April 2024