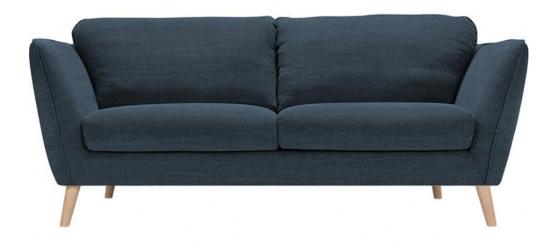

## Stella Fabric 2 Seater Sofa

Contemporary design Fixed cover Lux seat interior - foam with cushion chamber featuring mix of feather and silicone balls Back interior - cushion chamber featuring mix of feather and silicone balls Frames made from FSC certified solid wood and wood based elements Legs made from FSC certified solid wood Available in a selection of stylish fabrics and velvets Choice of foot colour