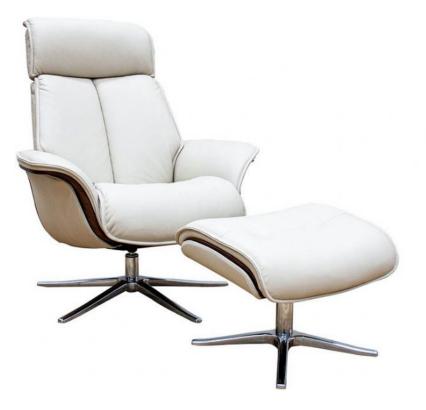

## **G Plan Ergoform Lund Chair and Stool - Upholstered Sides**

Handcrafted in Europe to exacting G Plan standards 10 year steel frame and moulded foam guarantee 5 year guarantee on mechanisms Smooth gas lift reclining system 360 degree swivel mechanism Adjustable headrest Upholstered sides with veneered trim option available in light and dark wood Frame and springs encased in cold cure foam Responsibly sourced hardwood in all loadbearing areas Brushed chrome star base (also available with matt black star base) Available in a selection of fabrics and leathers