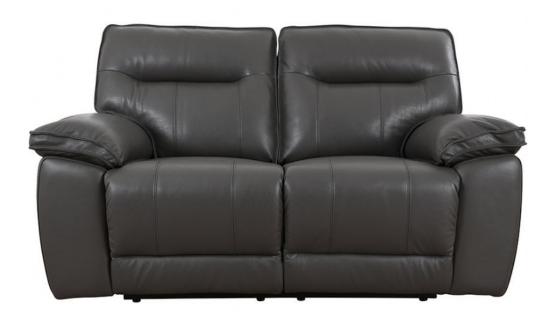

## Viceroy 2 Seater Manual Recliner Sofa

Solid wood and plywood Backs and arms filled with premium quality loose fibre in fluted bags Pocket sprung seat cushions filled with high density 2.0 polyurethane foam and wrapped in fibre 100% steel heavy gauge sinuous no-sag springs Black plastic feet Maximum weight 120kg Seat depth 55cm Seat height 50cm Available in a selection of leathers **Date:** 25 April 2024