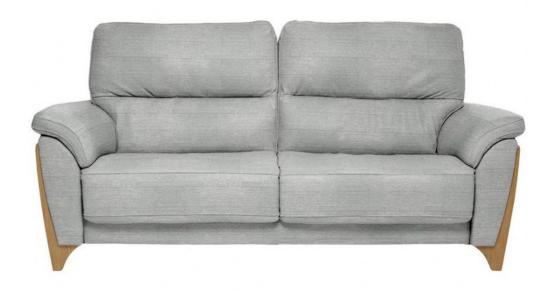

## **Ercol Enna Fabric Large Power Recliner Sofa**

Extends to 157cm Seat height 49cm Touch sensitive power recliner Integrated USB charger High back Padded arms Fixed seat cushions Foam seat interior Back cushions zipped to the back at the top of the frame to maintain their shape Elegantly curved solid oak legs Clear matt wood finish Available in Paloma fabric or leather **Date:** 25 April 2024