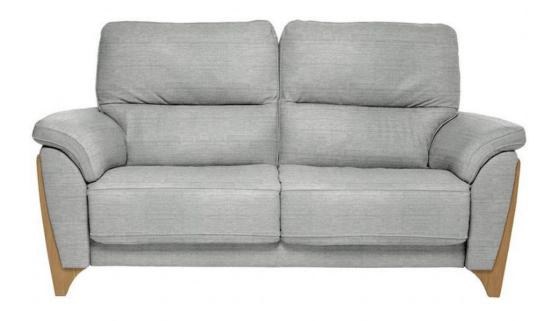

## **Ercol Enna Fabric Medium Power Recliner Sofa**

Extends to 157cm Seat height 49cm Touch sensitive power recliner Integrated USB charger High back Padded arms Fixed seat cushions Foam seat interior Back cushions zipped to the back at the top of the frame to maintain their shape Elegantly curved solid oak legs Clear matt wood finish Available in Paloma fabric or leather **Date:** 26 April 2024