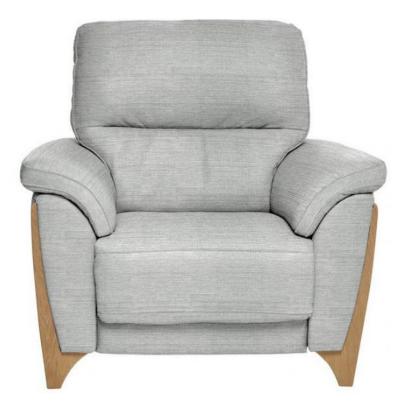

## **Ercol Enna Power Recliner Chair**

Extends to 157cm Seat height 49cm Touch sensitive power recliner Integrated USB charger High back Padded arms Fixed seat cushions Foam seat interior Back cushions zipped to the back at the top of the frame to maintain their shape Elegantly curved solid oak legs Clear matt wood finish Available in Paloma fabric or leather