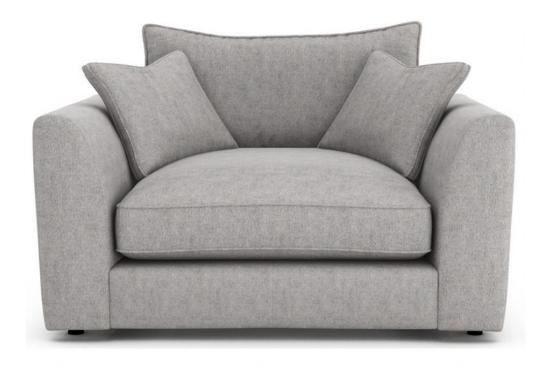

## Longfarm Snuggler

Made in Great Britain Traditional pinned, screwed and glued hard wood frame Foam arms Unseen glides for feet Superloop sprung back covered with foam Traditional sinuous zig-zag springs covered with foam seats High quality feather / fibre seat interiors Feather billed bordered back and bolster cushions with zip cases Shown in Grade B Bentley Marl Matching sofas in this range