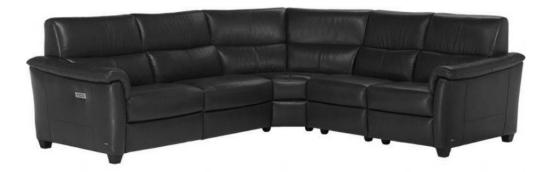

## Natuzzi Editions Astuzia Leather Corner Sofa

Cubicomfort Triple-Motion Technology offers footrest, headrest and lumbar support Triple Motion features "home" button to reset from relax position to original position in one movement Available in leather or soft cover Wooden frame Foam filled arms, seat cushion and back cushion Standard comfort Tight seat cushion (fixed to frame) Tight back cushion (fixed to frame) Wooden legs Contrast stitching available Double recliner **Date:** 25 April 2024