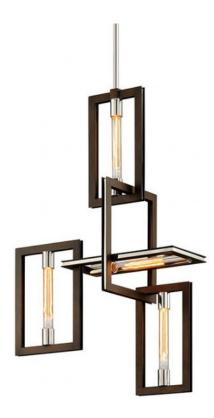

## **Enigma Bronze and Stainless 4 Light Chandelier**

Bulbs not included 4 lamps E27 medium base socket Wattage 40w ea Interlocking iron rectangles Bronze and stainless finish Exposed-filament canisters Matching canopy Hang-straight stems - ideal for sloped ceilings Adjustable stem Minimum height 116.21cm Maximum height 222.89cm Weight 12.68kg

60.33cm(w) 96.52cm(h) 28.58cm(l) was £1916 sale £1849