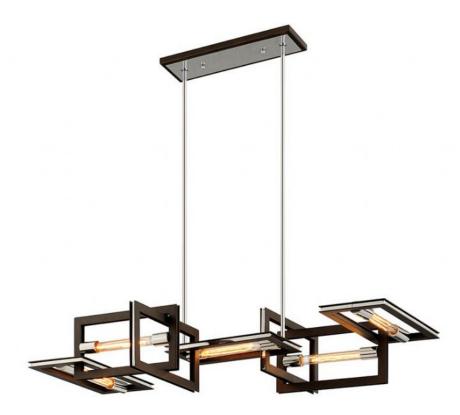

## **Enigma Bronze and Stainless 5 Light Linear Chandelier**

Bulbs not included 5 lamps E27 medium base socket Wattage 40w ea Interlocking iron rectangles Bronze and stainless finish Exposed-filament canisters Matching canopy Hang-straight stems - ideal for sloped ceilings Adjustable stem Minimum height 31.12cm Maximum height 152.40cm Weight 14.97kg