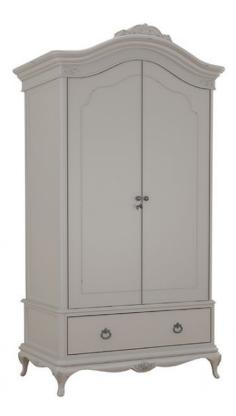

## **Etienne 2 Door 1 Drawer Wardrobe**

Crafted from solid poplar and birch veneers Soft grey painted finish with subtle patina Distressed with 'rub off' on profiled edges and carved detailing Full length hanging with drawer Antique pewter effect hardware Tie rack Two-point espagnolette key locking system Drawer depth 92.1cm Drawer height 20.6cm Drawer width 57.3cm