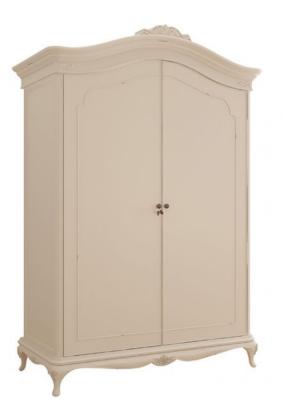

## **Ivory Wide Fitted Wardrobe**

Solid poplar and birch veneers Inspired by 18th century French chateau furniture Soft painted off-white/ivory finish Lightly distressed with 'rub off' on profiled edges and carved detailing Subtle patina Distressed effect Antique bronze hardware 2 tie racks Two-point espagnolette key locking system Internal dimensions (cm) H174.5 x W55 x D121.3 Shelf dimensions (cm) W58.9 x D47.9 **Date:** 26 April 2024