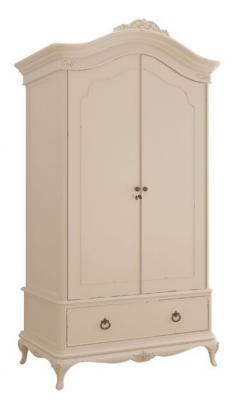

## **Ivory 2 Door 1 Drawer Wardrobe**

Solid poplar and birch veneers Inspired by 18th century French chateau furniture Soft painted off-white/ivory finish Lightly distressed with 'rub off' on profiled edges and carved detailing Subtle patina Distressed effect Full length hanging with drawer Tie rack Antique bronze hardware Two-point espagnolette key locking system Internal dimensions (cm) H141.5 x W55 x D91.3 Drawer dimensions (cm) H20.6 x W57.3 x D92.1