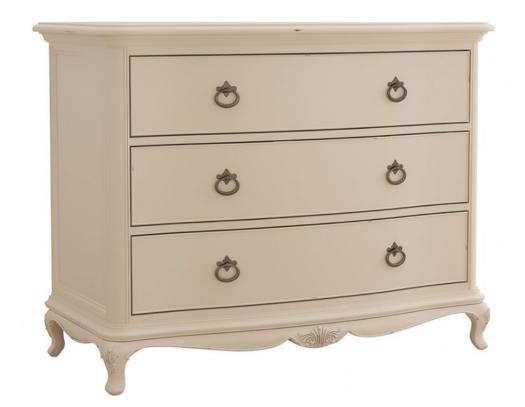

## **Ivory 3 Drawer Chest**

Solid poplar and birch veneers Inspired by 18th century French chateau furniture Soft painted off-white/ivory finish Lightly distressed with &Isquo;rub off' on profiled edges and carved detailing Subtle patina Distressed effect 3 dovetailed drawers Antique bronze hardware Drawer dimensions (cm) H18.7 x W45.2 **Date:** 27 April 2024