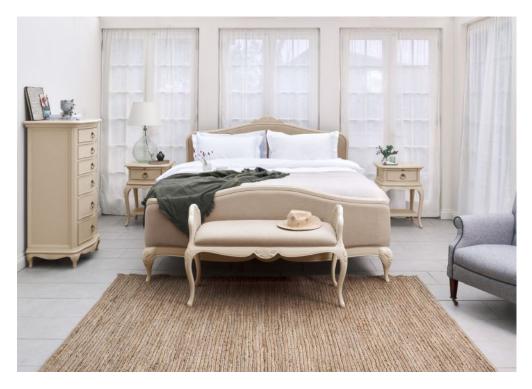

## Ivory 4'6 Double Upholstered Bed Frame

Solid poplar and birch veneers Inspired by 18th century French chateau furniture Soft painted off-white/ivory finish Lightly distressed with 'rub off' on profiled edges and carved detailing Sprung slats Subtle patina Distressed effect Headboard and footboard upholstered in luxury cream fabric Headboard height 122cm Footboard height 75cm Clearance 13.75cm Max weight load 200kg \*Mattress not included