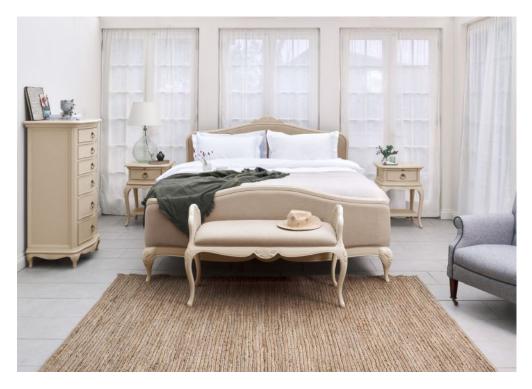

## Ivory 5'0 King Size Upholstered Bed Frame

Solid poplar and birch veneers Inspired by 18th century French chateau furniture Soft painted off-white/ivory finish Lightly distressed with 'rub off' on profiled edges and carved detailing Sprung slats Subtle patina Distressed effect Headboard and footboard upholstered in luxury cream fabric Headboard height 122cm Footboard height 75cm Clearance 15.25cm Max weight load 200kg \*Mattress not included