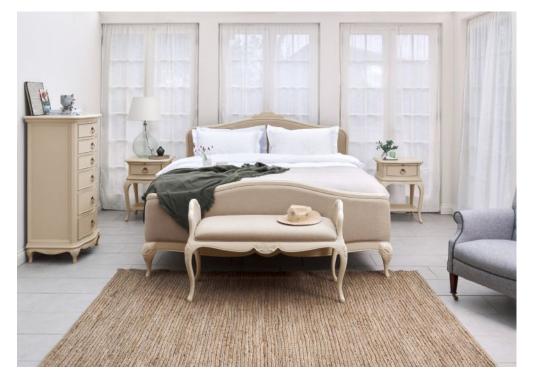

## Ivory 6'0 Super King Upholstered Bed Frame

Solid poplar and birch veneers Inspired by 18th century French chateau furniture Soft painted off-white/ivory finish Lightly distressed with 'rub off' on profiled edges and carved detailing Sprung slats Subtle patina Distressed effect Headboard and footboard upholstered in luxury cream fabric Headboard height 122cm Footboard height 75cm Clearance 18.25cm Max weight load 200kg \*Mattress not included **Date:** 19 April 2024