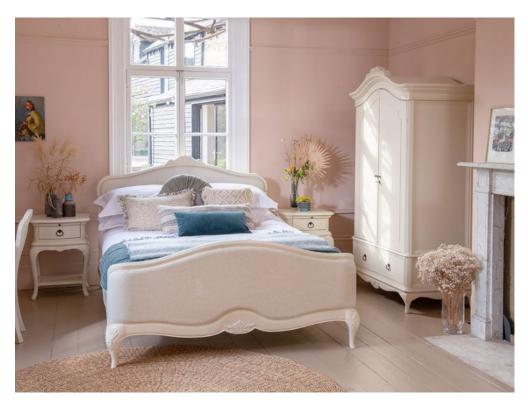

## Ivory 6'0 Super King Rattan Bed Frame

Solid poplar and birch veneers Inspired by 18th century French chateau furniture Soft painted off-white/ivory finish Lightly distressed with 'rub off' on profiled edges and carved detailing Sprung slats Subtle patina Distressed effect Rattan headboard and footboard Headboard height 122cm Footboard height 75cm Clearance 18.25cm Max weight load 200kg \*Mattress not included