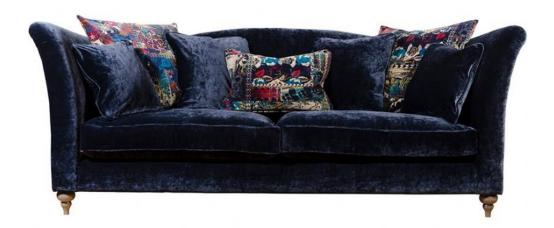

## Spink & Edgar Monique Grand Sofa

Hardwood and engineered MDF frame Glued and dowelled Seat cushions feather filled with comfort wrap Seating base and backs with serpentine springs and foam overlay Spink and Edgar pocket sprung core technology Turned ash hardwood legs Legs available in Brown or Grey Available in a selection of fabrics \*Scatters not included Shown in Opium Sapphire fabric with Brown foot **Date:** 23 April 2024