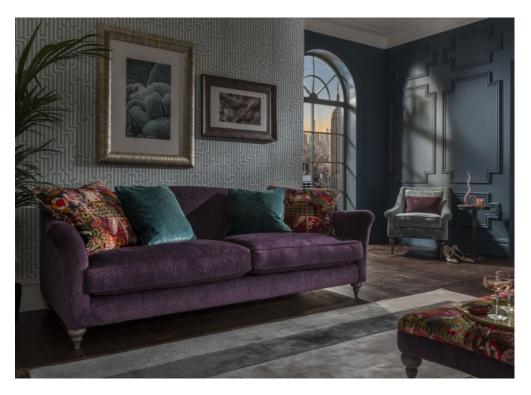

## Spink & Edgar Lamour Grand Sofa

Hardwood rails including engineered MDF sections Glued and dowelled Serpentine springs in seating base and backs with a foam overlay Spink and Edgar pocket sprung core technology Feather-filled comfort wrap seat cushions Turned ash hardwood legs Feet available in Grey or Brown finish Shown in Opium Amethyst with scatters in Opium Jade and Menagerie Aqua\* \*Scatters not included