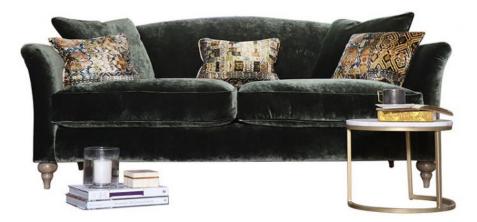

## Spink & Edgar Lamour 2 Seater Sofa

Hardwood rails including engineered MDF sections Glued and dowelled Serpentine springs in seating base and backs with a foam overlay Spink and Edgar pocket sprung core technology Feather-filled comfort wrap seat cushions Turned ash hardwood legs Feet available in Grey or Brown finish Shown in Opium Emerald with scatters in Rio Olive \*Scatters not included added extra **Date:** 19 May 2024