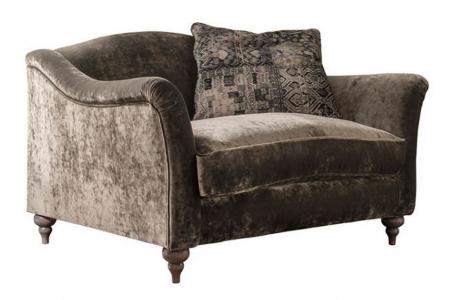

## Spink & Edgar Lamour Snuggler

Hardwood rails including engineered MDF sections Glued and dowelled Serpentine springs in seating base and backs with a foam overlay Spink and Edgar pocket sprung core technology Feather-filled comfort wrap seat cushions Turned ash hardwood legs Feet available in Grey or Brown finish Shown in Opium Moonstone \*Scatters not included **Date:** 16 May 2024

All prices are valid at time of printing this document and measurements are subject to manufacturers alterations which may not be reflected on this specification sheet or website

131cm(w) 84cm(h) 99cm(d) was £1985 sale from £1725