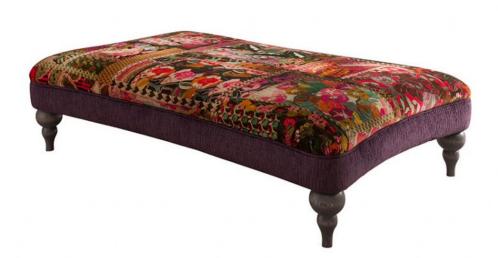

## Spink & Edgar Lamour Footstool

Hardwood rails including engineered MDF sections Glued and dowelled Serpentine springs in seating base and backs with a foam overlay Spink and Edgar pocket sprung core technology Turned ash hardwood legs Feet available in Grey or Brown finish Shown in Opium Amethyst with scatters in Opium Jade and Menagerie Aqua **Date:** 21 May 2024

All prices are valid at time of printing this document and measurements are subject to manufacturers alterations which may not be reflected on this specification sheet or website

128cm(w) 30cm(h) 78cm(d) was £985 sale from £855