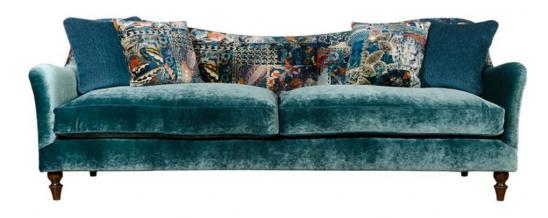

## Spink & Edgar Tiffany Sofas Fabric Grand Sofa

Scatter cushions available as optional extras Hardwood rails including engineered MDF sections Glued and dowelled Serpentine springs in seating base and backs with a foam overlay Spink and Edgar Pocket sprung core technology Feather filled comfort wrap seat cushions Turned Ash hardwood legs, available in Grey or Brown finish **Date:** 14 May 2024

All prices are valid at time of printing this document and measurements are subject to manufacturers alterations which may not be reflected on this specification sheet or website

234cm(w) 88cm(h) 97cm(d) was £2619 sale from £2279