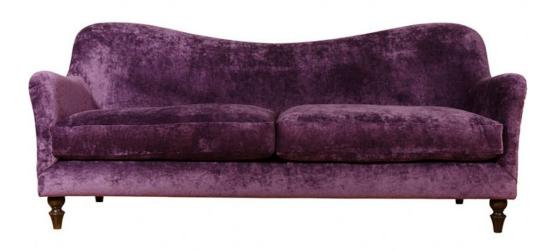

## Spink & Edgar Tiffany Sofas Fabric Midi Sofa

Scatter cushions available as optional extras Hardwood rails including engineered MDF sections Glued and dowelled Serpentine springs in seating base and backs with a foam overlay Spink and Edgar Pocket sprung core technology Feather filled comfort wrap seat cushions Turned Ash hardwood legs, available in Grey or Brown finish Shown in Allure Tanzanite

Date: 26 April 2024

All prices are valid at time of printing this document and measurements are subject to manufacturers alterations which may not be reflected on this specification sheet or website

204cm(w) 88cm(h) 97cm(d) was £2415 sale from £2099