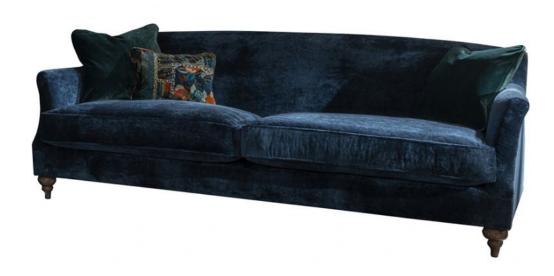

## Spink & Edgar Charisse Grand Sofa

Made in the UK Hardwood rails including MDF sections, glued and dowelled Serpentine springs in the seat base and back with foam overlay Spink & Edgar pocket sprung core technology and feather filled seat cushions - this reduces the need for plumping the cushions to retain comfort Large choice of fabrics in store Turned as hardwood legs Shown in Eternity Sapphire