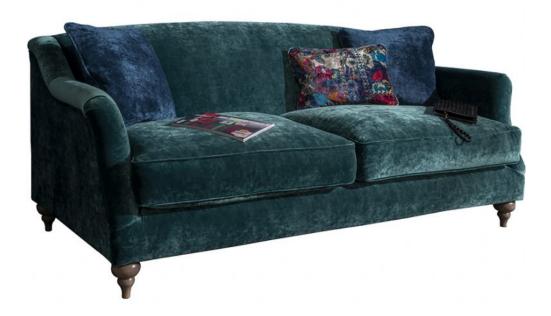

## Spink & Edgar Charisse 3 Seater Midi Sofa

Made in the UK Hardwood rails including MDF sections, glued and dowelled Serpentine springs in the seat base and back with foam overlay Spink & Edgar pocket sprung core technology and feather filled seat cushions - this reduces the need for plumping the cushions to retain comfort Large choice of fabrics in store Turned as hardwood legs Shown in Eternity Turquois