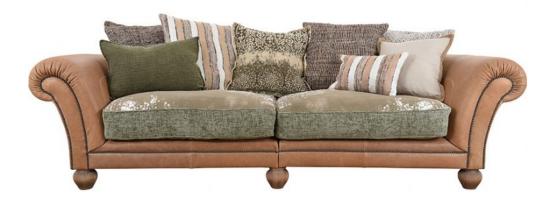

## **Tetrad Montana Grand Sofa**

Heavy-weight hand block printed Bagru cotton fabric Shade variation is a natural characteristic of the hand printed fabric Glued and dowelled hardwood rails with engineered MDF sections Serpentine sprung seat with feather-filled comfort wrap seat cushion Foam covered superloop sprung back Fluted hardwood feet in Driftwood colour finish Scatter cushions included Legs removable for ease of delivery **Date:** 19 April 2024