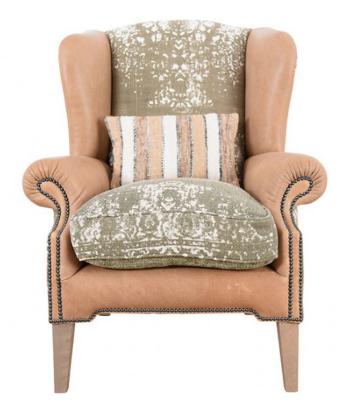

## **Tetrad Montana Wing Chair**

Heavy-weight hand block printed Bagru cotton fabric Shade variation is a natural characteristic of the hand printed fabric Glued and dowelled hardwood rails with engineered MDF sections Serpentine sprung seat with feather-filled comfort wrap seat cushion Foam covered superloop sprung back Fluted hardwood feet in Driftwood colour finish Scatter cushions included Legs removable for ease of delivery **Date:** 26 April 2024

All prices are valid at time of printing this document and measurements are subject to manufacturers alterations which may not be reflected on this specification sheet or website

88cm(w) 106cm(h) 94cm(d) was £1845 sale £1515