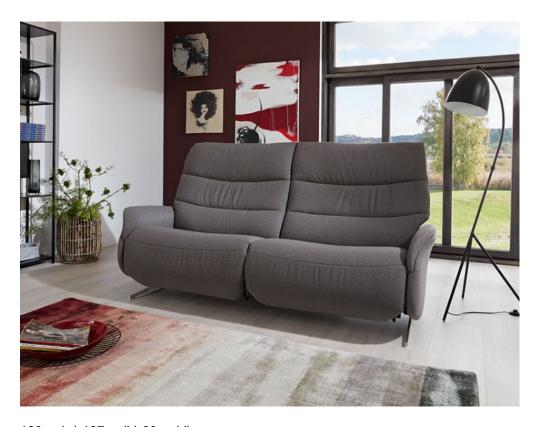

## Himolla Azure 2.5 Electric Wall Hugger Sofa

The Azure sofa offers both manual and electric adjustment options. With the electric version, the simple-to-use battery-operated controls are conveniently located on the sofa. Select the wall-hugger CUMULY reclining function for the Azure 4081 model, allowing you to customize the backrest's position, even when the sofa is placed nearly flush against the wall. Himolla offers an array of cover options, including various fabrics and leathers, ensuring your new sofa harmonizes perfectly with your living room décor. Himolla stands behind the quality of their products, offering a five-year guarantee on foam, load-bearing (non-moving) parts, and many different covers.