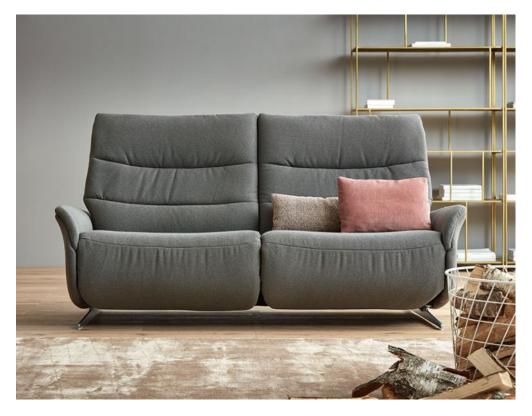

## Himolla Azure 2 Seater Manual Sofa

The Azure sofa offers both manual and electric adjustment options. Select the wall-hugger CUMULY reclining function for the Azure 4081 model, allowing you to customize the backrest's position, even when the sofa is placed nearly flush against the wall. Himolla offers an array of cover options, including various fabrics and leathers, ensuring your new sofa harmonizes perfectly with your living room décor. Himolla stands behind the quality of their products, offering a five-year guarantee on foam, load-bearing (non-moving) parts, and many different covers. **Date:** 17 May 2024