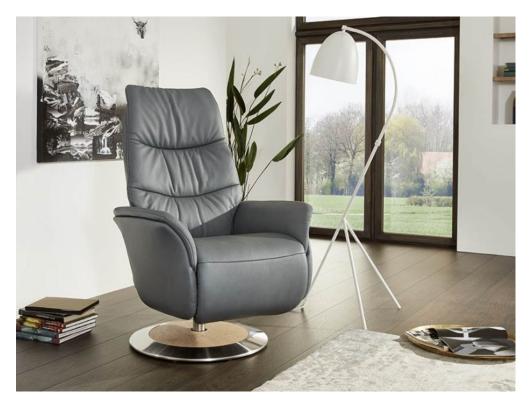

## **Himolla Azure 3 Motor Medium Electric Recliner Chair**

The Azure sofa offers both manual and electric adjustment options. With the electric version, the simple-to-use battery-operated controls are conveniently located on the sofa. Select the wall-hugger CUMULY reclining function for the Azure 4081 model, allowing you to customize the backrest's position, even when the sofa is placed nearly flush against the wall. Himolla offers an array of cover options, including various fabrics and leathers, ensuring your new sofa harmonizes perfectly with your living room décor. Himolla stands behind the quality of their products, offering a five-year guarantee on foam, load-bearing (non-moving) parts, and many different covers.