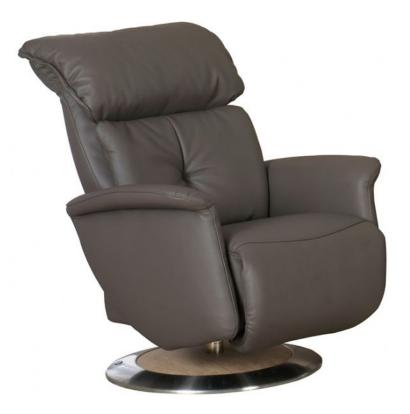

## Himolla Swan Medium Swivel Chair

Available in a wide selection of leathers Available in 3 sizes Choice of 6 base designs (and choice of finish for wooden bases) Choice of soft or medium seat Manual, gas back - independent adjustment Integrated footrest Individually adjustable headrest Shown in 24 Longlife Schlamm, wood base with stainless steel ring in Beech 43 finish **Date:** 26 April 2024