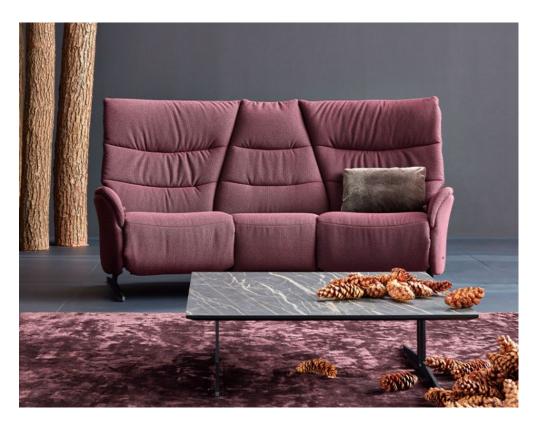

## **Himolla Azure Trapezoidal Manual Sofa**

The Azure sofa offers both manual and electric adjustment options. Select the wall-hugger CUMULY reclining function for the Azure 4050 model, allowing you to customize the backrest's position, even when the sofa is placed nearly flush against the wall. Himolla offers an array of cover options, including various fabrics and leathers, ensuring your new sofa harmonizes perfectly with your living room dé cor. Himolla stands behind the quality of their products, offering a five-year guarantee on foam, load-bearing (non-moving) parts, and many different covers.