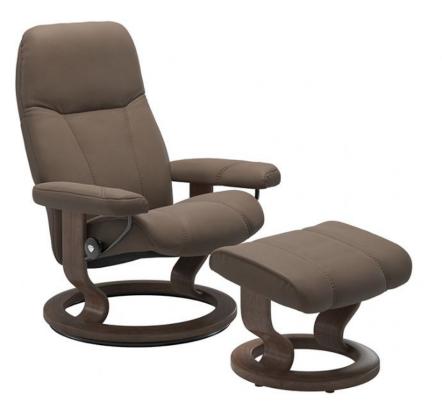

## Stressless Consul Medium Leather Chair & Stool with Classic Base Quickship

Stressless Scott's sophisticated design effortlessly complements any interior, enhancing both aesthetics and comfort. All comfort functions are motorized, synchronized, and fully adjustable, empowering you to find your ideal position effortlessly. The neck support is designed to cater to users of varying heights, ensuring that everyone in the family enjoys personalized comfort. Backed by a 10-year guarantee, a testament to its exceptional craftsmanship and enduring comfort.